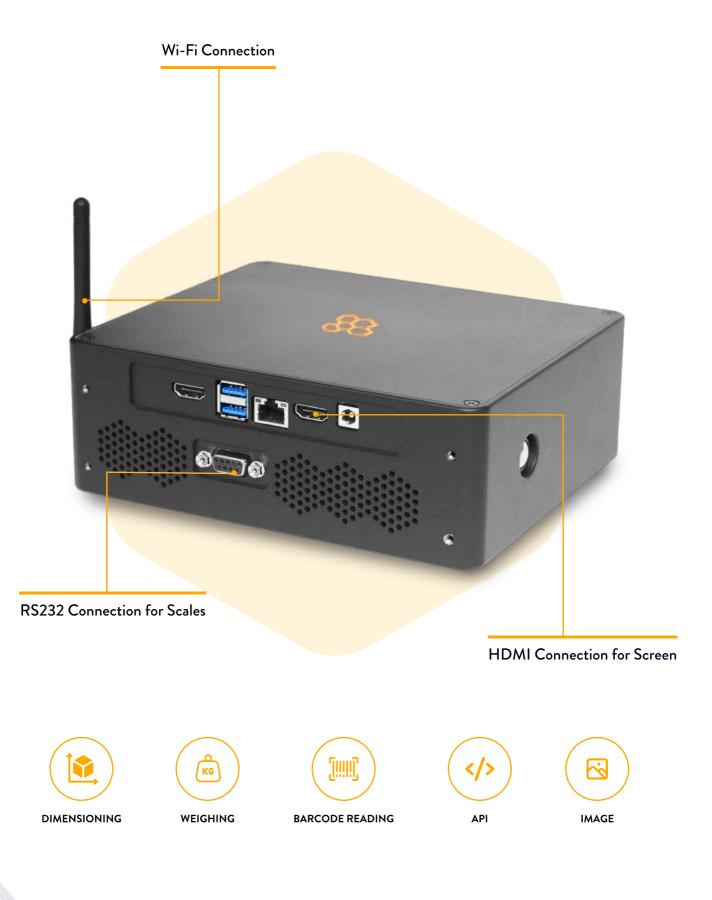

- Data transmission over Ethernet or WiFi via API
- Easy setup and calibration
- Ability to integrate with scales, barcode printers or readers
- Optional BeeHive cloud platform to access results, images, usage statistics, and integration logs from web

## **SPECIFICATIONS**

**BEEVISION 270** 

| Technology                                | AI-Based 3D Image Processing                                                      |
|-------------------------------------------|-----------------------------------------------------------------------------------|
| Measurable Objects                        | Cubic or Irregular Shaped Objects                                                 |
| Max Dimensions (L x W x H)                | 80cm x 60cm x 60cm                                                                |
| Min Dimensions (L x W x H)                | 5cm x 5cm x 5cm                                                                   |
| Accuracy                                  | ±0,5 cm                                                                           |
| Integration Interface                     | Web-service API, TCP/IP Socket, File Upload to<br>FTP, SFTP, or Samba, RS232      |
| Ports                                     | Wi-Fi, Ethernet, USB, RS232, HDMI                                                 |
| Product Output                            | Width, Length, Height, Weight, Dimensional<br>Weight, Real Volume, Barcode, Image |
| Operating Voltage                         | 12 V                                                                              |
| Maximum Current Consumption               | ЗА                                                                                |
| Operating Temperature                     | 5°C – 40°C                                                                        |
| Housing                                   | Aluminium                                                                         |
| Product Dimensions (L x W x H)            | 195mm x 165mm x 67mm                                                              |
| Product Weight                            | 2.0kg                                                                             |
| Package Dimensions (L x W x H) and Weight | 35 x 35 x 17 cm and 2.5 kg                                                        |