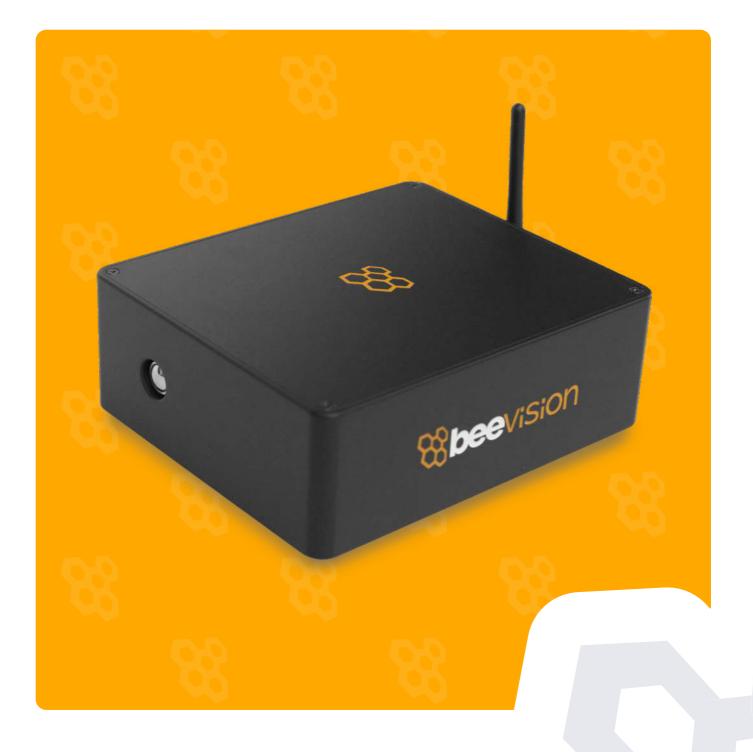

**DIMENSIONER HEAD** 

- Measurement of cubic or irregular shaped objects
- Measure flat objects, documents, bags
- Super Fast: 0.5 sec measurement time
- 📍 1080p image capture
- No PC required, only single sensor is sufficient
- Internal storage of measurement results and images

- Data transmission over Ethernet or WiFi via API
- Easy setup and calibration
- Ability to integrate with scales, barcode printers or readers
- Optional BeeHive cloud platform to access results, images, usage statistics, and integration logs from web