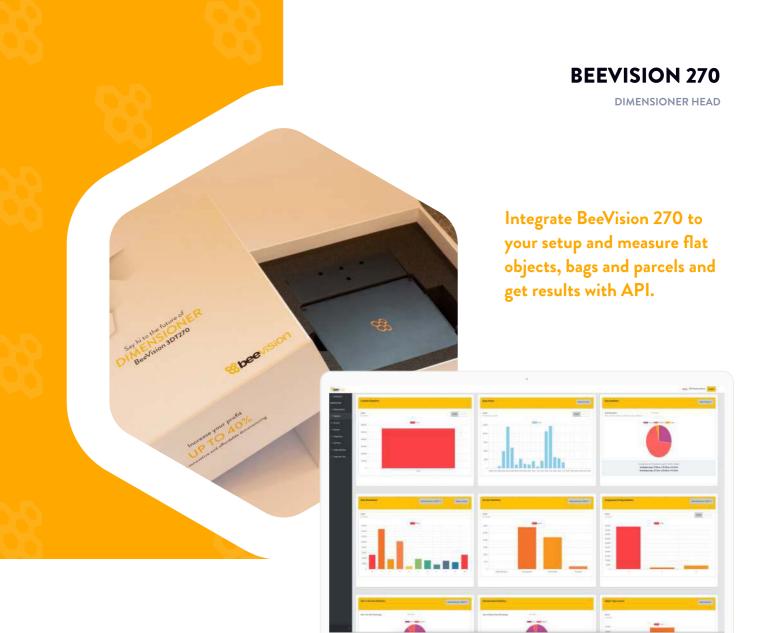

**DIMENSIONER HEAD** 

- Measurement of cubic or irregular shaped objects
- Measure flat objects, documents, bags
- Super Fast: 0.5 sec measurement time
- 📍 1080p image capture
- No PC required, only single sensor is sufficient
- Internal storage of measurement results and images

- Data transmission over Ethernet or WiFi via API
- Easy setup and calibration
- Ability to integrate with scales, barcode printers or readers
- Optional BeeHive cloud platform to access results, images, usage statistics, and integration logs from web